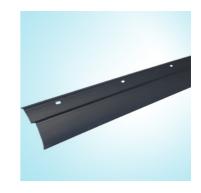

## Kerabit Edge Trim

Päivitetty 26.9.2024 Tulostettu 8.9.2025

Kerabit Edge Trim is an edge trim intended for the upper edge of Kerabit Foundation Wall Membrane, used to close the air gap. The edge trim prevents debris and soil from entering between the basement wall and the foundation wall membrane. The trim is made of polyethylene and has predrilled holes for fastening.